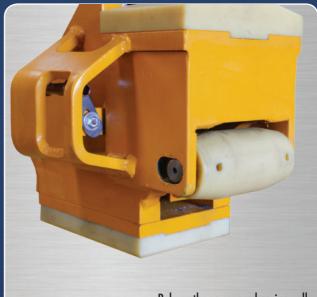

### **COIL TONG**

"Coil Transporting Tong" apparatus is used for lifting and transportation of metal sheets. By its doubleclamped extractable and retractable claws, it gives operators ability to grab metal sheet coils within confined spaces letting operators stack these sheet coils close to each other very efficiently without losing much space. Especially, if it is used in conjunction with a "C-Hook" apparatus, this combination can yield to about 40-50% additional storage space due to the combination's efficient space usage ability. Also, by its automated rotational motion, operators can easily and safely transport materials to their intended destinations.

Polyurethane foot to avoid damages

Polyurethane covered spring roll

Lighting equipped warning system ensuring hoisting safety

Socket type linking system for convenient installation

Collision-proof motor protection