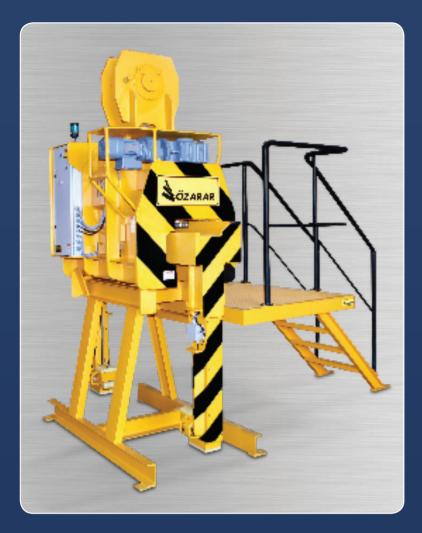

#### **OPTIONAL MAINTENANCE AND PARKING STATION**

In order to perform an easy maintenance and service on Coil Tong unit, a 1.1 m x 1.8 m platform can be offered as an option.

A safe working area is provided on this unit by the addition of handrail guards.