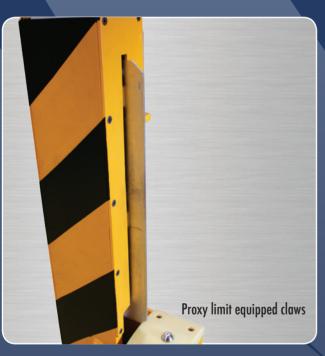

### **Safety Features:**

- Tong unit is mainly composed of two adjustable claws with motor-gear reducer units mounted on its weldconstructed body.
- Tong claws are moved using chain connectivity mechanism tied to a brake-motor and its gear reducer set while its motion ability is achieved by its electromechanical design. Meanwhile, tong unit's protective coupling mechanism prevents damages the drive shaft may physically be exposed to.
- All of its movements; extracting, retracting and rotating, are controlled by limit switches in order to operate safely, accurately and smoothly, eliminating physical accidents and damages.
- While the loads e.g. materials such as metal sheet coils are seated in between claw nails of the tong is being lifted by the claws, driving motor of this motion gets locked by electrically controlled limit switches; preventing the jaw block from extracting/retracting and therefore providing an additional safety feature.
- Protective coupling system on the tong unit guards the claw driving motor and rotating motor against possible over-loading of these motors.