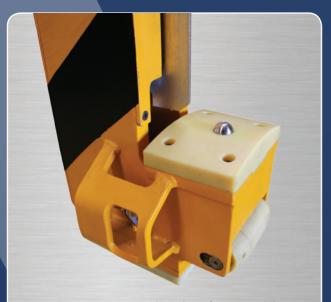

Polyurethane foot to avoid damages

Polyurethane covered spring roll

Lighting equipped warning system ensuring hoisting safety

Socket type linking system for convenient installation

Collision-proof motor protection