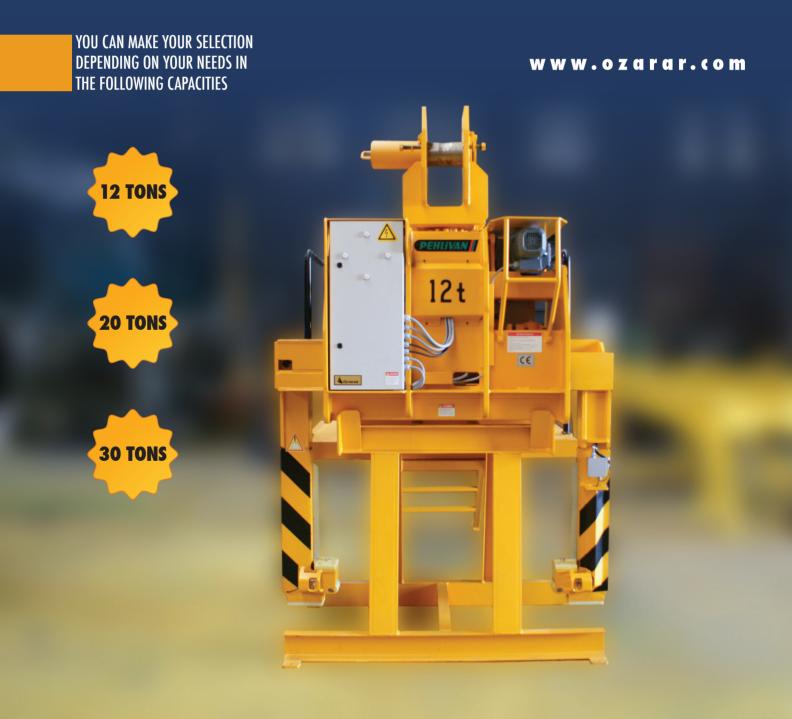

### **COIL TONG**

"Coil Transporting Tong" apparatus is used for lifting and transportation of metal sheets. By its doubleclamped extractable and retractable claws, it gives operators ability to grab metal sheet coils within confined spaces letting operators stack these sheet coils close to each other very efficiently without losing much space. Especially, if it is used in conjunction with a "C-Hook" apparatus, this combination can yield to about 40-50% additional storage space due to the combination's efficient space usage ability. Also, by its automated rotational motion, operators can easily and safely transport materials to their intended destinations.

## Standard Production 0.5 Ton - 100 Tons

- Heavy Duty Cranes
- Single & Double Girder E.O.T. Cranes
- Electrical Wire Rope Hoists
- Portal & Semi Portal Cranes
- Cranes with Grab