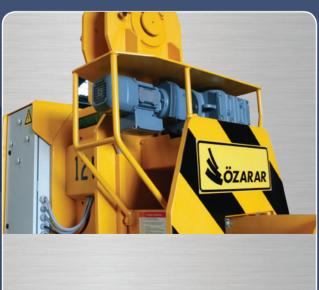

### **COIL TONG**

"Coil Transporting Tong" apparatus is used for lifting and transportation of metal sheets. By its doubleclamped extractable and retractable claws, it gives operators ability to grab metal sheet coils within confined spaces letting operators stack these sheet coils close to each other very efficiently without losing much space. Especially, if it is used in conjunction with a "C-Hook" apparatus, this combination can yield to about 40-50% additional storage space due to the combination's efficient space usage ability. Also, by its automated rotational motion, operators can easily and safely transport materials to their intended destinations.

### **Safety Features:**

- Tong unit is mainly composed of two adjustable claws with motor-gear reducer units mounted on its weldconstructed body.
- Tong claws are moved using chain connectivity mechanism tied to a brake-motor and its gear reducer set while its motion ability is achieved by its electromechanical design. Meanwhile, tong unit's protective coupling mechanism prevents damages the drive shaft may physically be exposed to.
- All of its movements; extracting, retracting and rotating, are controlled by limit switches in order to operate safely, accurately and smoothly, eliminating physical accidents and damages.
- While the loads e.g. materials such as metal sheet coils are seated in between claw nails of the tong is being lifted by the claws, driving motor of this motion gets locked by electrically controlled limit switches; preventing the jaw block from extracting/retracting and therefore providing an additional safety feature.
- Protective coupling system on the tong unit guards the claw driving motor and rotating motor against possible over-loading of these motors.