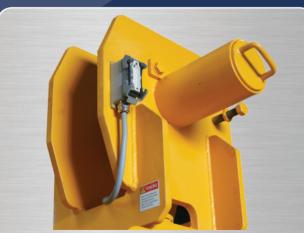

### **Safety Features:**

- Tong unit is mainly composed of two adjustable claws with motor-gear reducer units mounted on its weldconstructed body.
- Tong claws are moved using chain connectivity mechanism tied to a brake-motor and its gear reducer set while its motion ability is achieved by its electromechanical design. Meanwhile, tong unit's protective coupling mechanism prevents damages the drive shaft may physically be exposed to.
- All of its movements; extracting, retracting and rotating, are controlled by limit switches in order to operate safely, accurately and smoothly, eliminating physical accidents and damages.
- While the loads e.g. materials such as metal sheet coils are seated in between claw nails of the tong is being lifted by the claws, driving motor of this motion gets locked by electrically controlled limit switches; preventing the jaw block from extracting/retracting and therefore providing an additional safety feature.
- Protective coupling system on the tong unit guards the claw driving motor and rotating motor against possible over-loading of these motors.

Polyurethane foot to avoid damages

Polyurethane covered spring roll

Lighting equipped warning system ensuring hoisting safety

Socket type linking system for convenient installation

Collision-proof motor protection