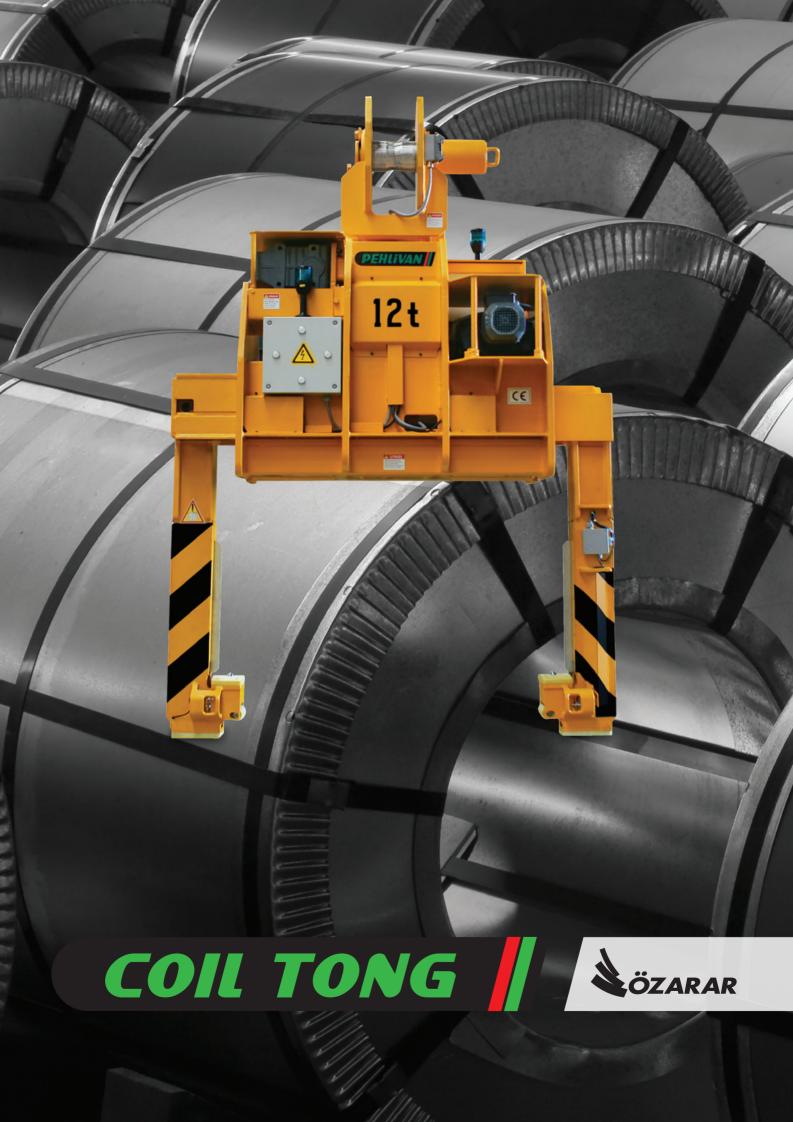

### **COIL TONG**

"Coil Transporting Tong" apparatus is used for lifting and transportation of metal sheets. By its doubleclamped extractable and retractable claws, it gives operators ability to grab metal sheet coils within confined spaces letting operators stack these sheet coils close to each other very efficiently without losing much space. Especially, if it is used in conjunction with a "C-Hook" apparatus, this combination can yield to about 40-50% additional storage space due to the combination's efficient space usage ability. Also, by its automated rotational motion, operators can easily and safely transport materials to their intended destinations.

### **Safety Features:**

- Tong unit is mainly composed of two adjustable claws with motor-gear reducer units mounted on its weldconstructed body.
- Tong claws are moved using chain connectivity mechanism tied to a brake-motor and its gear reducer set while its motion ability is achieved by its electromechanical design. Meanwhile, tong unit's protective coupling mechanism prevents damages the drive shaft may physically be exposed to.
- All of its movements; extracting, retracting and rotating, are controlled by limit switches in order to operate safely, accurately and smoothly, eliminating physical accidents and damages.
- While the loads e.g. materials such as metal sheet coils are seated in between claw nails of the tong is being lifted by the claws, driving motor of this motion gets locked by electrically controlled limit switches; preventing the jaw block from extracting/retracting and therefore providing an additional safety feature.
- Protective coupling system on the tong unit guards the claw driving motor and rotating motor against possible over-loading of these motors.