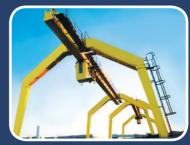

### **COIL TONG**

"Coil Transporting Tong" apparatus is used for lifting and transportation of metal sheets. By its doubleclamped extractable and retractable claws, it gives operators ability to grab metal sheet coils within confined spaces letting operators stack these sheet coils close to each other very efficiently without losing much space. Especially, if it is used in conjunction with a "C-Hook" apparatus, this combination can yield to about 40-50% additional storage space due to the combination's efficient space usage ability. Also, by its automated rotational motion, operators can easily and safely transport materials to their intended destinations.

### **Safety Features:**

- Tong unit is mainly composed of two adjustable claws with motor-gear reducer units mounted on its weldconstructed body.
- Tong claws are moved using chain connectivity mechanism tied to a brake-motor and its gear reducer set while its motion ability is achieved by its electromechanical design. Meanwhile, tong unit's protective coupling mechanism prevents damages the drive shaft may physically be exposed to.
- All of its movements; extracting, retracting and rotating, are controlled by limit switches in order to operate safely, accurately and smoothly, eliminating physical accidents and damages.
- While the loads e.g. materials such as metal sheet coils are seated in between claw nails of the tong is being lifted by the claws, driving motor of this motion gets locked by electrically controlled limit switches; preventing the jaw block from extracting/retracting and therefore providing an additional safety feature.
- Protective coupling system on the tong unit guards the claw driving motor and rotating motor against possible over-loading of these motors.